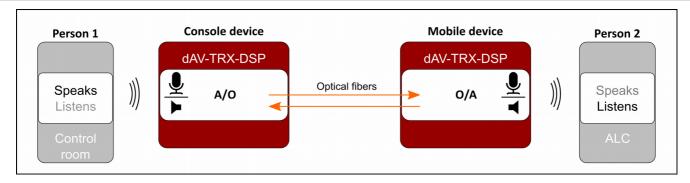

### Field of application and characteristics

The **dAV-TRX-DSP** system is used for the bidirectional optical transmission of voices during EMC tests (half duplex intercom). One transceiver is equipped with built-in batteries for mobile use (inside ALC), the second one is powered with an external power supply. Fields of application are the acoustic monitoring of A/V – devices, engines or radios and the use as an hands free intercom system for absorber lined chambers. The device can stay in the chamber during the tests.

### Application