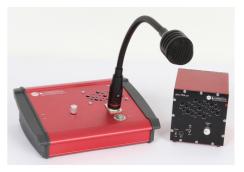

### Field of application and characteristics

The **dAV-TRX-DSP** system is used for the bidirectional optical transmission of voices during EMC tests (half duplex intercom). One transceiver is equipped with built-in batteries for mobile use (inside ALC), the second one is powered with an external power supply. Fields of application are the acoustic monitoring of A/V – devices, engines or radios and the use as an hands free intercom system for absorber lined chambers. The device can stay in the chamber during the tests.

# **Technical Data**

| Mobile microphone:    | internal, mono                                                                                               |
|-----------------------|--------------------------------------------------------------------------------------------------------------|
| Table top microphone: | external plugable, mono                                                                                      |
| Frequency range:      | approx. 60 Hz to 15 kHz (-3 dB)                                                                              |
|                       | adjustable volume of speaker                                                                                 |
| Talking modes:        | one way transmission mode, hands free mode                                                                   |
| Power supply:         | 5 NiMH cells with 4 Ah; >8h; 5-poled charging / DC connector                                                 |
| Case dimensions:      | mobile:150 mm x 100 mm x 100 mm; aluminum casetable top:approx. 250 mm x 200 mm x 100 mm (w/o gooseneck mic) |
| Weight:               | approx. 800 g                                                                                                |
| Weight table top:     | approx. 1300 g                                                                                               |